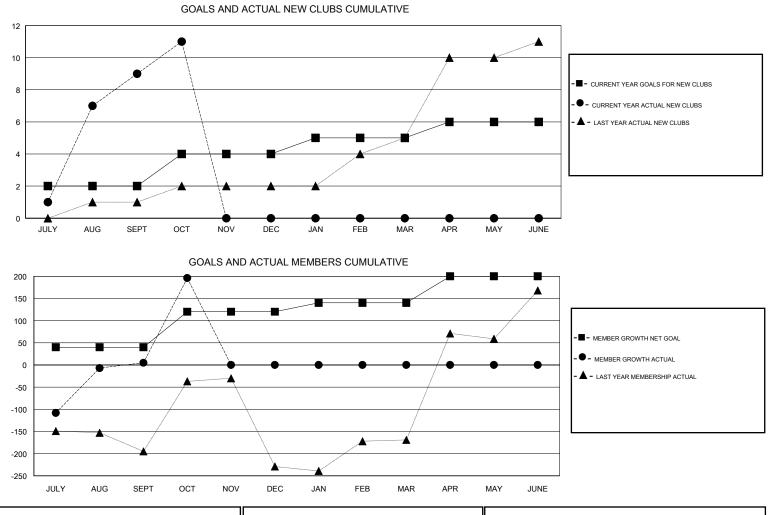

### GMT CA

| Clubs                 |               |           |               | Members               |                           |                         |                                                    |  |
|-----------------------|---------------|-----------|---------------|-----------------------|---------------------------|-------------------------|----------------------------------------------------|--|
| RESULTS FOR 2018-2019 |               |           |               | RESULTS FOR 2018-2019 |                           |                         |                                                    |  |
| QUARTER               | NEW CLUB GOAL | NEW CLUBS | DROPPED CLUBS | QUARTER               | MEMBER GROWTH NET<br>GOAL | MEMBER GROWTH<br>ACTUAL | DROPPED<br>MEMBERS ACTUAL<br>(including transfers) |  |
| JULY/AUG/SEPT         | 2             | 9         | 13            | JULY/AUG/SEPT         | 40                        | 301                     | 281                                                |  |
| OCT/NOV/DEC           | 2             | 2         | 0             | OCT/NOV/DEC           | 80                        | 217                     | 24                                                 |  |
| JAN/FEB/MAR           | 1             | 0         | 0             | JAN/FEB/MAR           | 20                        | 0                       | 0                                                  |  |
| APR/MAY/JUNE          | 1             | 0         | 0             | APR/MAY/JUNE          | 60                        | 0                       | 0                                                  |  |